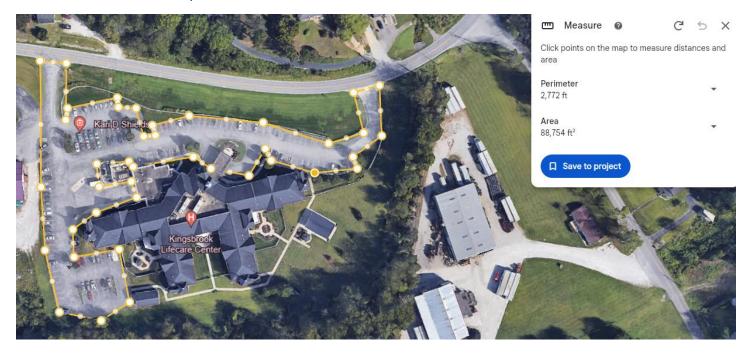

Zone 12

Jackson Primary Care (14395 State Route 93 Jackson, OH) Approx. Measurement: 37,520 sq. ft.

Kingsbrook Lifecare Center (2500 KY Rt 5 Ashland, KY 41102) Approx. Measurement: 88,754 sq. ft.

Include all sidewalks at facility