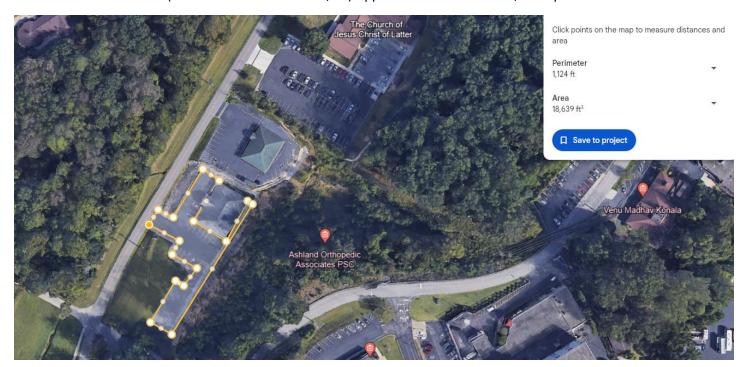

## Zone 2 (Cont.)

Behavioral Health Center (1061 Kenwood Dr. Russell, KY) Approx. Measurements 18,639 sq. ft.

Bellefonte Pavilion (2000 Ashland Drive Russell, KY) Approx. Measurement: 374,944 sq. ft.

Contractor is also responsible for the 1 mile walking trail behind building that is not shown on the map