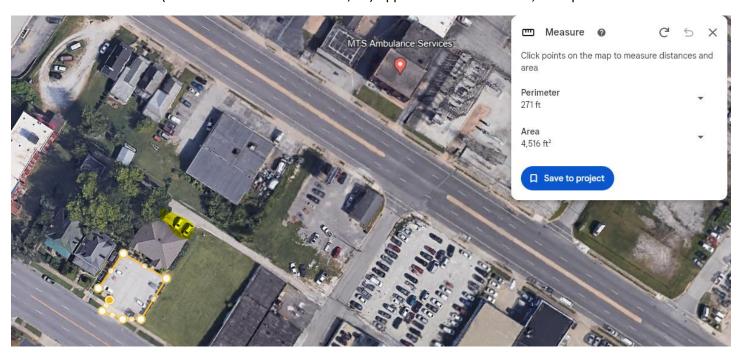

## Zone 4 (Cont.)

Women's Care (2001 Winchester Ave. Ashland, KY) Approx. Measurement: 16,764 sq. ft.

Ashland Coumadin Clinic (2421 Winchester Ave. Ashland, KY) Approx. Measurements: 4,516 sq. ft.

Specialty Pharmacy (2548 Greenup Ave. Ashland, KY) Approx. Measurement: 11,650 sq. ft.