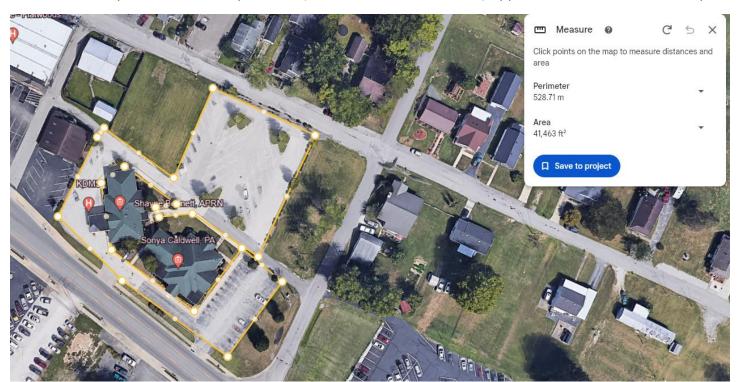

Zone 2

Flatwoods Primary Care (2420 Argilite Rd. Flatwoods, KY) Approx. Measurement: 11,374 sq. ft.

Flatwoods Family Care & Medical Specialties (1107 & 1109 Bellefonte Rd) Approx. Measurement 41,463 sq. ft