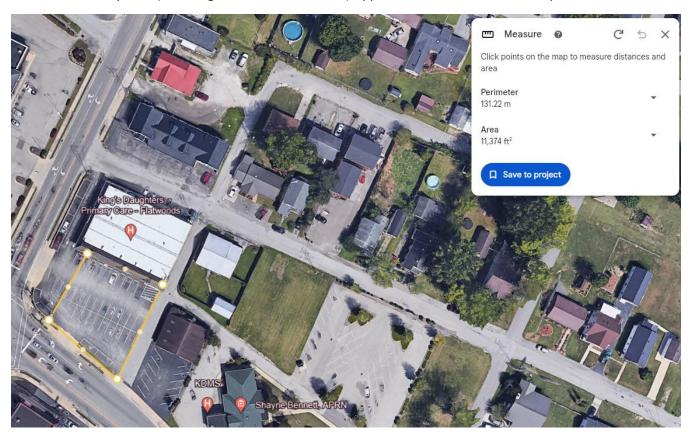

Zone 2

Flatwoods Primary Care (2420 Argilite Rd. Flatwoods, KY) Approx. Measurement: 11,374 sq. ft.

Flatwoods Family Care & Medical Specialties (1107 & 1109 Bellefonte Rd) Approx. Measurement 41,463 sq. ft