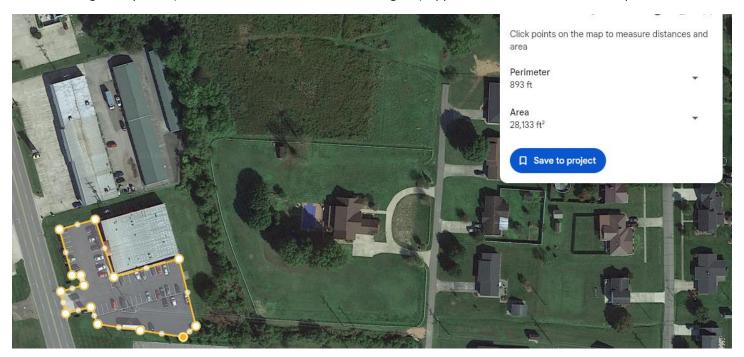

Zone 9

Wheelersburg Family Care (8750 Ohio River Road, Wheelersburg OH) Approx Measurements: 28,133 sq. ft

David Provaznik (11826 Gallia Pike Wheelersburg, OH) Approx. Measurement: 33,902 sq. ft.

Kinney's Lane Medical Specialties (1729 Kinney's Lane Portsmouth, OH) Approx. Measurement: 60,969 sq. ft.