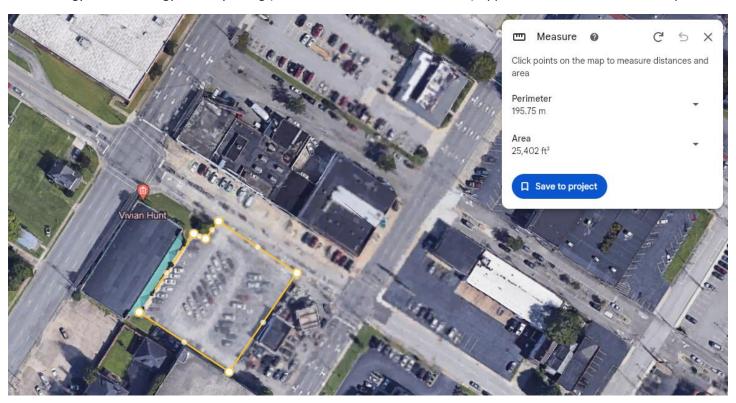

## Zone 4 (Cont.)

Dermatology/Endocrinology/Healthy Living (1200 Central Avenue Ashland, KY) Approx. Measurement: 25,402 sq. ft.

Ashland Urgent Care/Gynecology (2245 Winchester Ave. Ashland, KY) Approx. Measurement: 50,763 sq. ft.