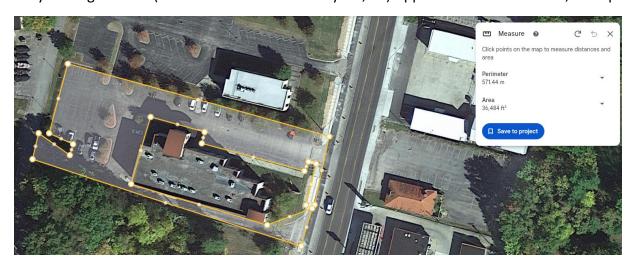

Grayson Urgent Care (609 Carol Malone Blvd Grayson, KY) Approx. Measurement: 36,484 sq. ft.

Grayson Primary Care (100 Bellefonte Dr. Grayson, KY) Approx. Measurement: 45,871 sq. ft.

Carter Co. Primary / Dr. Adkins (105 KY Rt 1947 Grayson, KY) Approx. Measurement: 30,225 sq. ft.