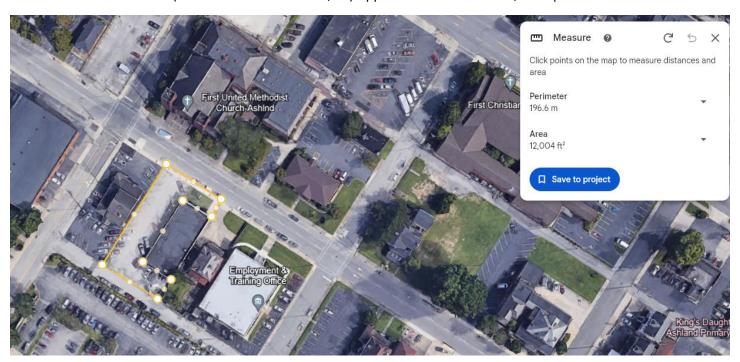

Zone 4

Catlettsburg Family Care (4004 Louisa Road Catlettsburg, KY) Approx. Measurement: 15,129 sq. ft.

Cornerstone Medical Plaza (1816 Carter Ave. Ashland, KY) Approx. Measurement: 12,004 sq.ft.