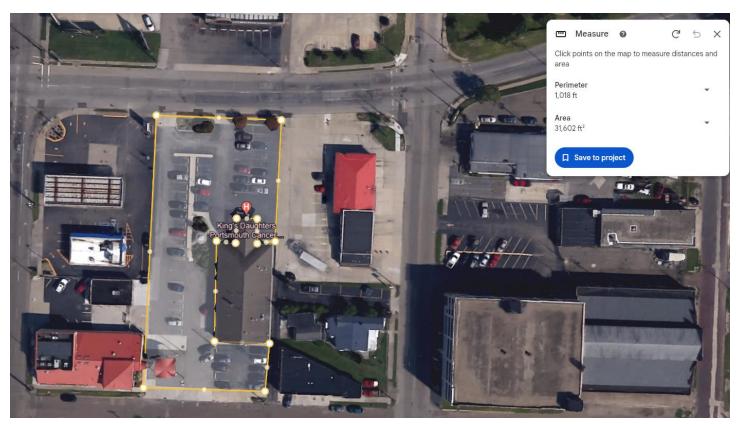

Dr. Inoshita (916 11<sup>th</sup> St Portsmouth, OH) Approx. Measurement: 31,602 sq. ft.

Zone 11

Burlington Urgent Care (384 County Road 120 South Point, OH) Approx. Measurement: 21,102 sq. ft.

Ironton Family Care/Urgent Care (912 Park Avenue Ironton, OH) Approx. Measurement: 36,072 sq. ft.