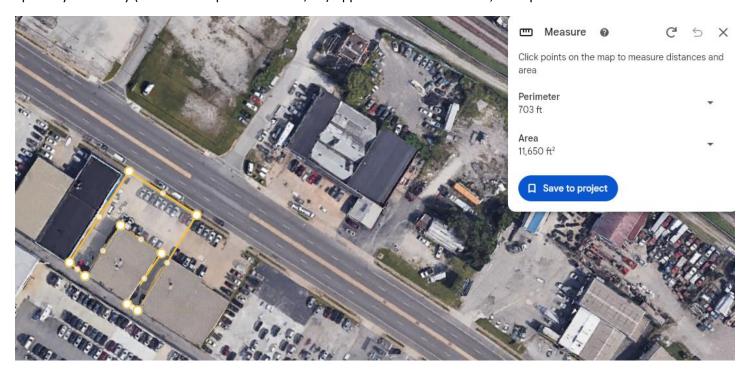

## Zone 4 (Cont.)

Women's Care (2001 Winchester Ave. Ashland, KY) Approx. Measurement: 16,764 sq. ft.

Ashland Coumadin Clinic (2421 Winchester Ave. Ashland, KY) Approx. Measurements: 4,516 sq. ft.

Specialty Pharmacy (2548 Greenup Ave. Ashland, KY) Approx. Measurement: 11,650 sq. ft.