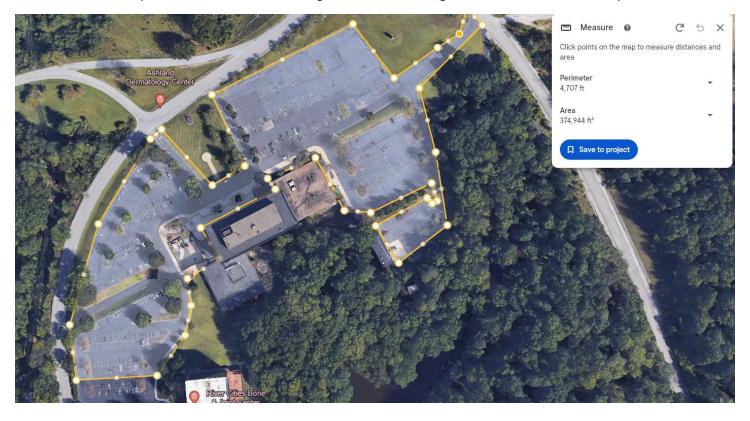

## Zone 2 (Cont.)

Behavioral Health Center (1061 Kenwood Dr. Russell, KY) Approx. Measurements 18,639 sq. ft.

Bellefonte Pavilion (2000 Ashland Drive Russell, KY) Approx. Measurement: 374,944 sq. ft.

Contractor is also responsible for the 1 mile walking trail behind building that is not shown on the map