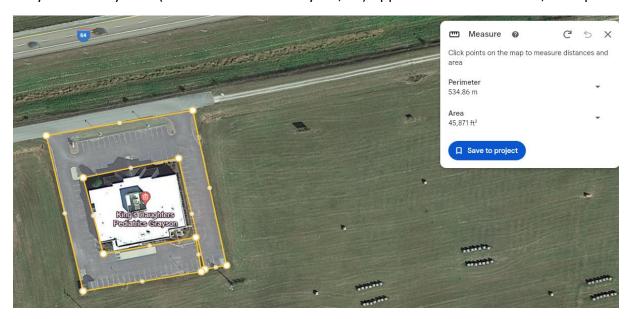

Grayson Urgent Care (609 Carol Malone Blvd Grayson, KY) Approx. Measurement: 36,484 sq. ft.

Grayson Primary Care (100 Bellefonte Dr. Grayson, KY) Approx. Measurement: 45,871 sq. ft.

Carter Co. Primary / Dr. Adkins (105 KY Rt 1947 Grayson, KY) Approx. Measurement: 30,225 sq. ft.