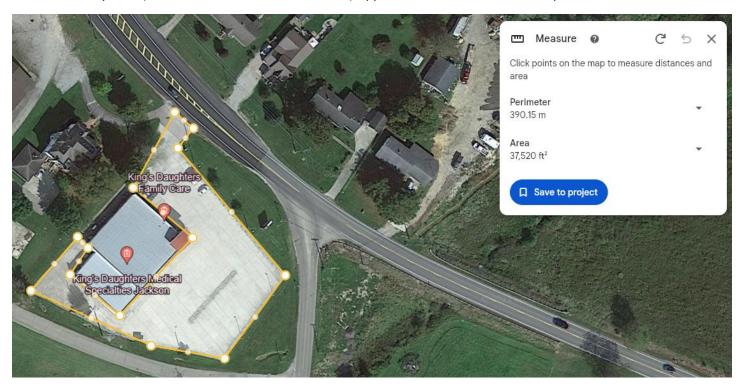

Zone 12

Jackson Primary Care (14395 State Route 93 Jackson, OH) Approx. Measurement: 37,520 sq. ft.

Kingsbrook Lifecare Center (2500 KY Rt 5 Ashland, KY 41102) Approx. Measurement: 88,754 sq. ft.

Include all sidewalks at facility