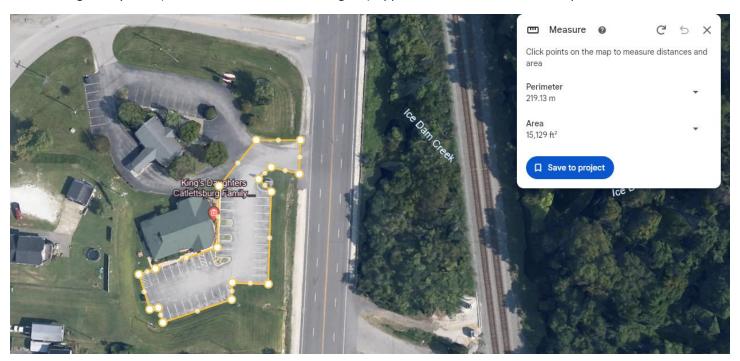

Zone 4

Catlettsburg Family Care (4004 Louisa Road Catlettsburg, KY) Approx. Measurement: 15,129 sq. ft.

Cornerstone Medical Plaza (1816 Carter Ave. Ashland, KY) Approx. Measurement: 12,004 sq.ft.