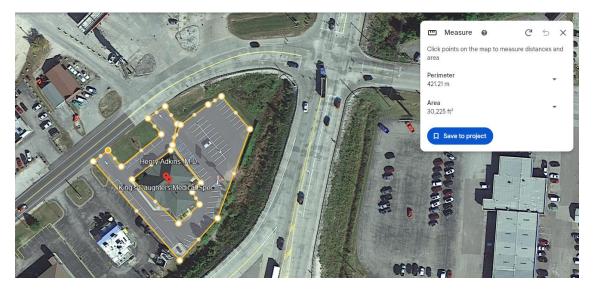

Grayson Urgent Care (609 Carol Malone Blvd Grayson, KY) Approx. Measurement: 36,484 sq. ft.

Grayson Primary Care (100 Bellefonte Dr. Grayson, KY) Approx. Measurement: 45,871 sq. ft.

Carter Co. Primary / Dr. Adkins (105 KY Rt 1947 Grayson, KY) Approx. Measurement: 30,225 sq. ft.