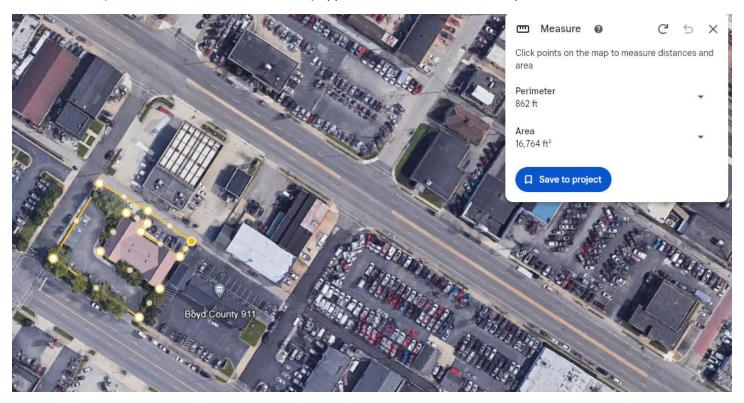

## Zone 4 (Cont.)

Women's Care (2001 Winchester Ave. Ashland, KY) Approx. Measurement: 16,764 sq. ft.

Ashland Coumadin Clinic (2421 Winchester Ave. Ashland, KY) Approx. Measurements: 4,516 sq. ft.

Specialty Pharmacy (2548 Greenup Ave. Ashland, KY) Approx. Measurement: 11,650 sq. ft.