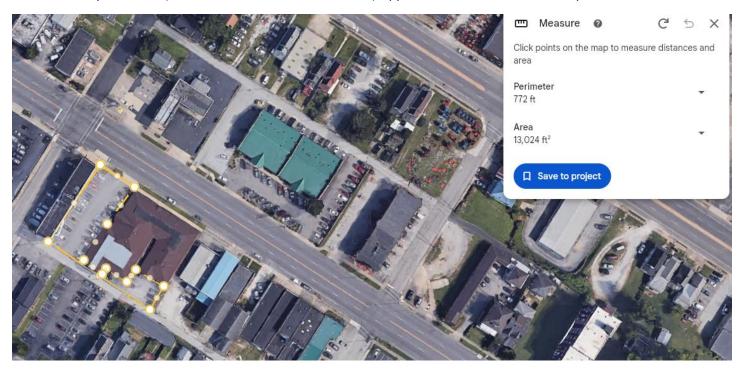

## Zone 4 (Cont.)

Ashland Family Medicine (2222 Winchester Ave. Ashland, KY) Approx. Measurement: 13,024 sq. ft.

Ashland Primary Care (2028 Winchester Ave. Ashland, KY) Approx. Measurement: 8,935 sq. ft.