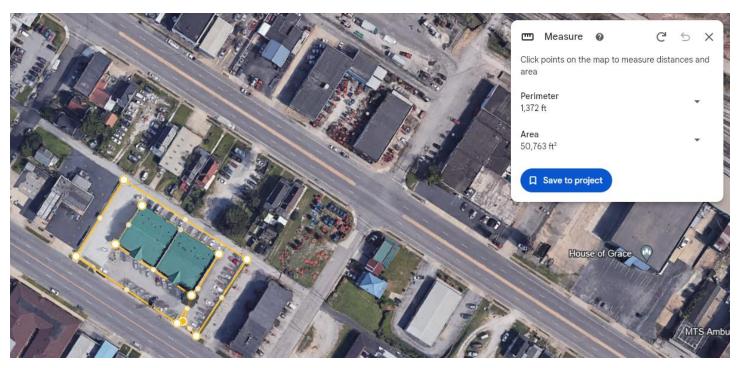

## Zone 4 (Cont.)

Dermatology/Endocrinology/Healthy Living (1200 Central Avenue Ashland, KY) Approx. Measurement: 25,402 sq. ft.

Ashland Urgent Care/Gynecology (2245 Winchester Ave. Ashland, KY) Approx. Measurement: 50,763 sq. ft.