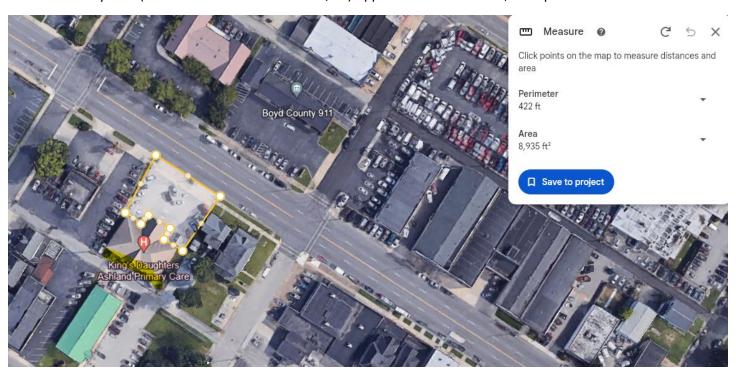

## Zone 4 (Cont.)

Ashland Family Medicine (2222 Winchester Ave. Ashland, KY) Approx. Measurement: 13,024 sq. ft.

Ashland Primary Care (2028 Winchester Ave. Ashland, KY) Approx. Measurement: 8,935 sq. ft.