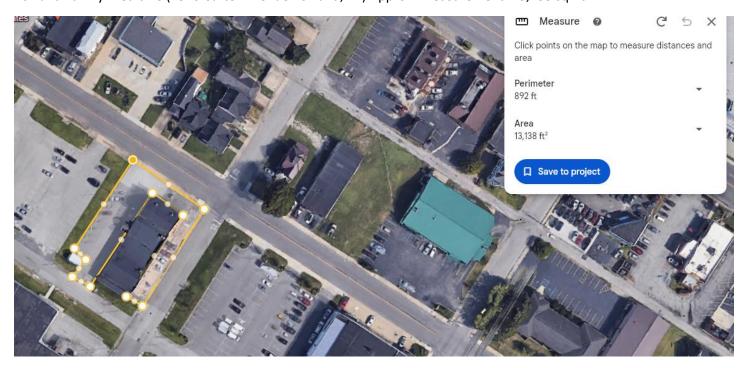

Ashland Family Medicine (2340 Carter Avenue Ashland, KY) Approx. Measurement: 13,138 sq. ft.

Zone 5

Louisa (2145 KY 2565 Louisa, KY) Approx. Measurements: 19,843 sq. ft.

Zone 6

Olive Hill Family Care (391 W. Tom T. Hall Blvd. Olive Hill, KY) Approx. Measurement: 24,758 sq. ft.