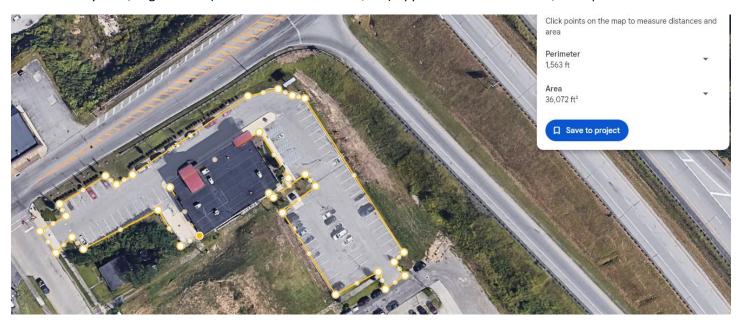

Zone 12

Jackson Primary Care (14395 State Route 93 Jackson, OH) Approx. Measurement: 37,520 sq. ft.

Kingsbrook Lifecare Center (2500 KY Rt 5 Ashland, KY 41102) Approx. Measurement: 88,754 sq. ft.

Include all sidewalks at facility