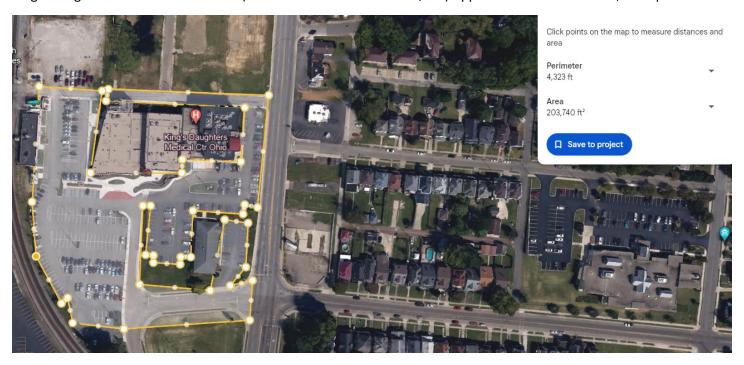

King's Daughters Medical Center Ohio (2001 Scioto Trail Portsmouth, OH) Approx. Measurement: 203,740 sq. ft

KDOH Drive-Thru next to KDOH campus not shown on Google Earth due to recent construction