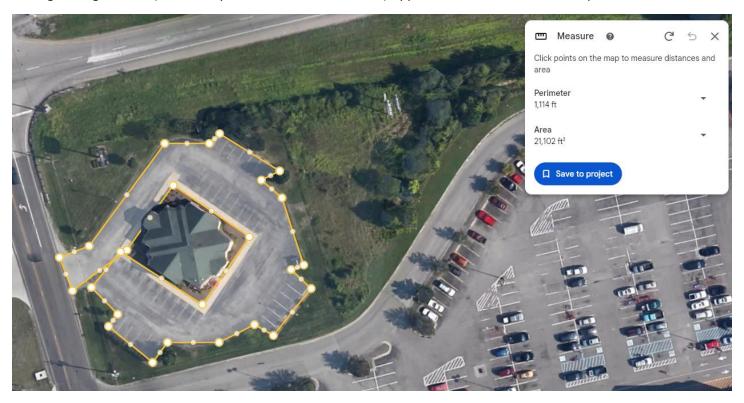

Dr. Inoshita (916 11<sup>th</sup> St Portsmouth, OH) Approx. Measurement: 31,602 sq. ft.

Zone 11

Burlington Urgent Care (384 County Road 120 South Point, OH) Approx. Measurement: 21,102 sq. ft.

Ironton Family Care/Urgent Care (912 Park Avenue Ironton, OH) Approx. Measurement: 36,072 sq. ft.