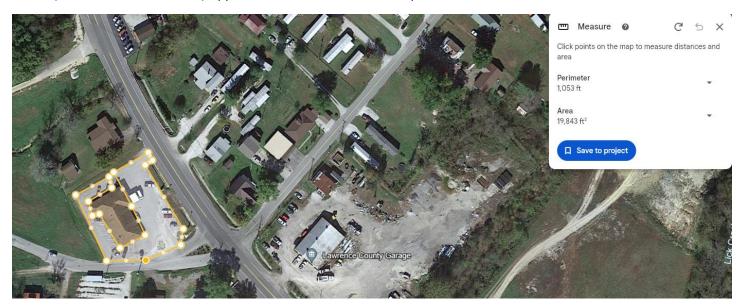

Ashland Family Medicine (2340 Carter Avenue Ashland, KY) Approx. Measurement: 13,138 sq. ft.

Zone 5

Louisa (2145 KY 2565 Louisa, KY) Approx. Measurements: 19,843 sq. ft.

Zone 6

Olive Hill Family Care (391 W. Tom T. Hall Blvd. Olive Hill, KY) Approx. Measurement: 24,758 sq. ft.