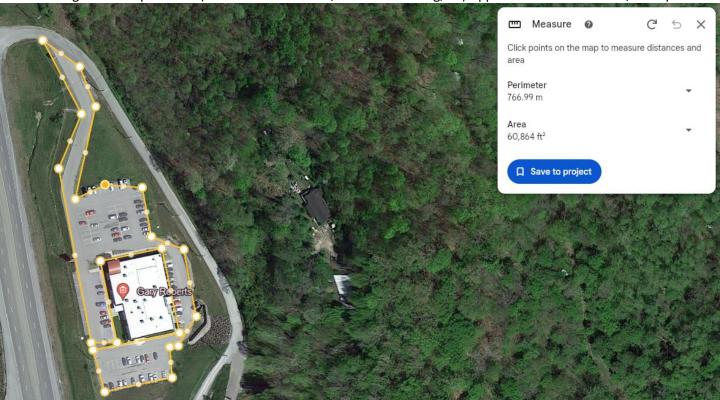

Zone 7

Sandy Hook Primary Care (1908 N. Ky Rt. 7 Sandy Hook, KY) Approx. Measurement: 25,491 sq. ft.

Zone 8

Prestonsburg Medical Specialties (1279 Old Abbott Mtn, Rd. Prestonsburg, KY) Approx. Measurement: 60,864 sq. ft