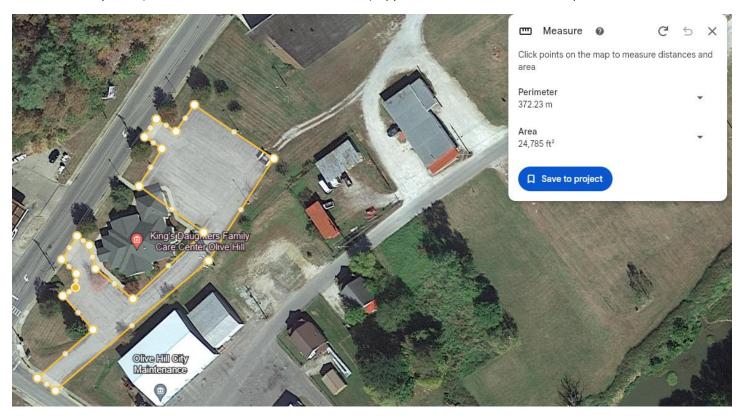

Ashland Family Medicine (2340 Carter Avenue Ashland, KY) Approx. Measurement: 13,138 sq. ft.

Zone 5

Louisa (2145 KY 2565 Louisa, KY) Approx. Measurements: 19,843 sq. ft.

Zone 6

Olive Hill Family Care (391 W. Tom T. Hall Blvd. Olive Hill, KY) Approx. Measurement: 24,758 sq. ft.