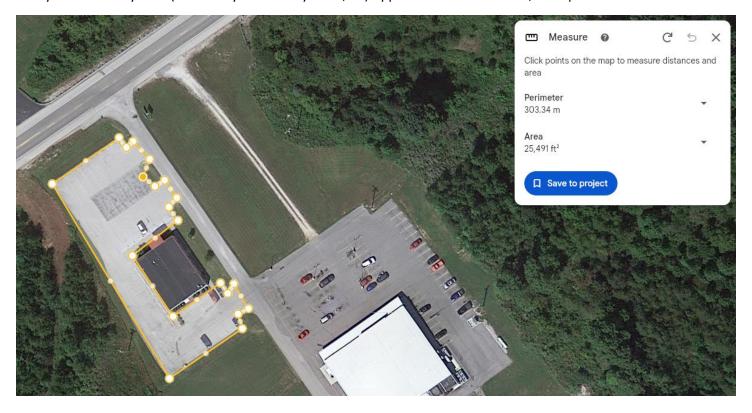

Zone 7

Sandy Hook Primary Care (1908 N. Ky Rt. 7 Sandy Hook, KY) Approx. Measurement: 25,491 sq. ft.

Zone 8

Prestonsburg Medical Specialties (1279 Old Abbott Mtn, Rd. Prestonsburg, KY) Approx. Measurement: 60,864 sq. ft