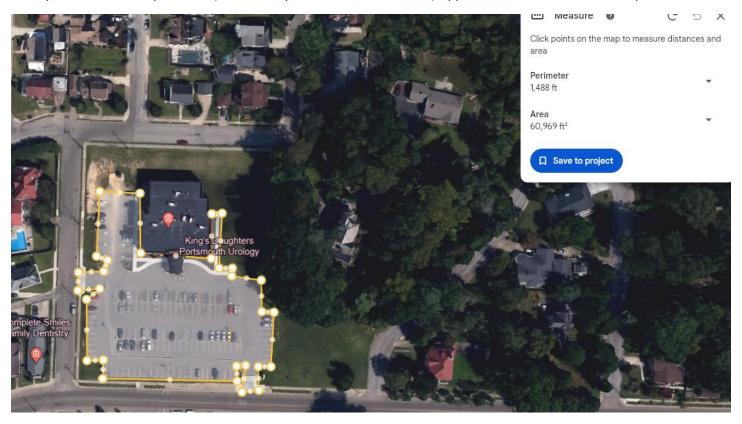

Zone 9

Wheelersburg Family Care (8750 Ohio River Road, Wheelersburg OH) Approx Measurements: 28,133 sq. ft

David Provaznik (11826 Gallia Pike Wheelersburg, OH) Approx. Measurement: 33,902 sq. ft.

Kinney's Lane Medical Specialties (1729 Kinney's Lane Portsmouth, OH) Approx. Measurement: 60,969 sq. ft.