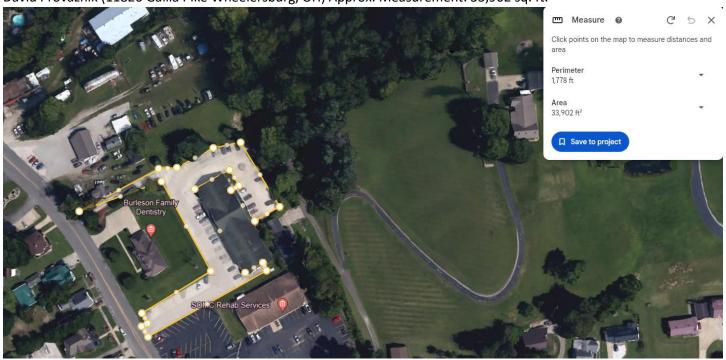

Zone 9

Wheelersburg Family Care (8750 Ohio River Road, Wheelersburg OH) Approx Measurements: 28,133 sq. ft

David Provaznik (11826 Gallia Pike Wheelersburg, OH) Approx. Measurement: 33,902 sq. ft.

Kinney's Lane Medical Specialties (1729 Kinney's Lane Portsmouth, OH) Approx. Measurement: 60,969 sq. ft.