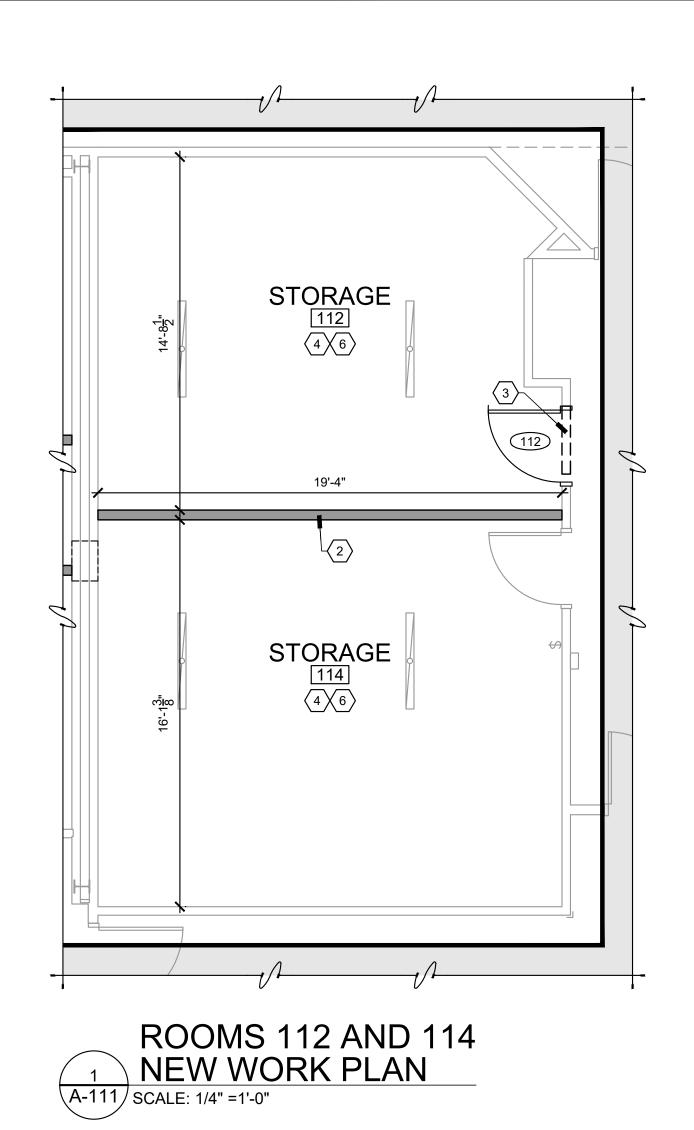

### Question Date Question # Question

3/8/2023 1.

Room finish schedule does not match the sheet notes for flooring finishes. Sheet A-110 Open Area floor calls for polish concrete but note 5 and sheet calls for new carpet. Sheet A-111 Storage calls for polish concrete but sheet not 5 carpets, note 6 calls for 4" base. Which one to go by?

Responder Response

BL

A-110 open area and corridor to get carpet. Storage rooms 112 & 114 and 123 will not require wall base. See Addendum #2 for updated Room Finish Schedule.

| ROO            | ROOM FINISH SCHEDULE |  |           |           |          |                   |                |                     |          |   |          |          |   |                       |                |              |          |                                             |         |
|----------------|----------------------|--|-----------|-----------|----------|-------------------|----------------|---------------------|----------|---|----------|----------|---|-----------------------|----------------|--------------|----------|---------------------------------------------|---------|
|                | ROOM NAME            |  | BA        | ٩S        | E        | F                 | FLOOR          |                     |          |   | WALLS    |          |   |                       | ILI            | NC           | •        | HGT. CLG.                                   | REMARKS |
| ROOM<br>NUMBER | REFERS TO NOTE       |  | 14NIA - 9 | COVE/TILE | EXISTING | POLISHED CONCRETE | MATCH EXISTING | 18"X36" CARPET TILE | EXISTING |   | MALL THE | EXISTING |   | 2'x2' A.C.T. AND GRID | PAINT EXISTING | PAINT GYPSUM | EXISTING | MATCH EXISTING<br>UNLESS NOTED<br>OTHERWISE |         |
| 110A           | OFFICE               |  |           |           |          |                   |                |                     |          |   |          |          |   |                       |                |              |          | 9'-0" A.F.F.                                | 1       |
| 110B           | OFFICE               |  |           |           |          | Т                 |                |                     |          |   | •        | Т        | Г |                       |                |              |          | 9'-0" A.F.F.                                | 1       |
| 110C           | OFFICE               |  |           |           |          |                   |                |                     |          |   |          |          | Г |                       |                |              |          | 9'-0" A.F.F.                                | 1       |
| 110D           | SERVER ROOM          |  |           |           |          |                   |                |                     |          |   |          |          | Г |                       |                |              | •        | -                                           | 1       |
| 110E           | OFFICE               |  |           |           |          | Т                 |                |                     |          |   | •        | Т        | Г | •                     |                |              |          | 9'-0" A.F.F.                                | 1       |
| 110F           | OFFICE               |  |           |           |          |                   |                |                     |          |   |          |          | Γ |                       |                |              |          | 9'-0" A.F.F.                                | 1       |
| 110G           | OFFICE               |  |           |           |          |                   |                |                     |          |   |          |          | Г |                       |                |              |          | 9'-0" A.F.F.                                | 1       |
| 110H           | OPEN AREA            |  |           |           |          |                   |                |                     |          |   |          |          | Γ |                       |                |              |          |                                             | 1,2     |
| -              | CORRIDOR             |  |           |           |          | -                 |                |                     |          |   |          |          | Γ |                       |                |              |          | 9'-0" A.F.F.                                | 1,2     |
| 112            | STORAGE              |  |           |           |          |                   |                |                     | -        | 1 |          |          | Γ |                       |                |              | •        | -                                           | 1       |
| 114            | STORAGE              |  |           |           |          |                   |                |                     | -        |   |          |          | Γ |                       |                |              | •        | -                                           | 1       |
| 123            | STORAGE              |  |           |           |          | -                 |                |                     |          |   |          |          | Г |                       |                |              |          | 9'-0" A.F.F.                                | 1       |
|                |                      |  |           |           |          |                   |                |                     |          |   |          |          |   |                       |                |              |          |                                             |         |