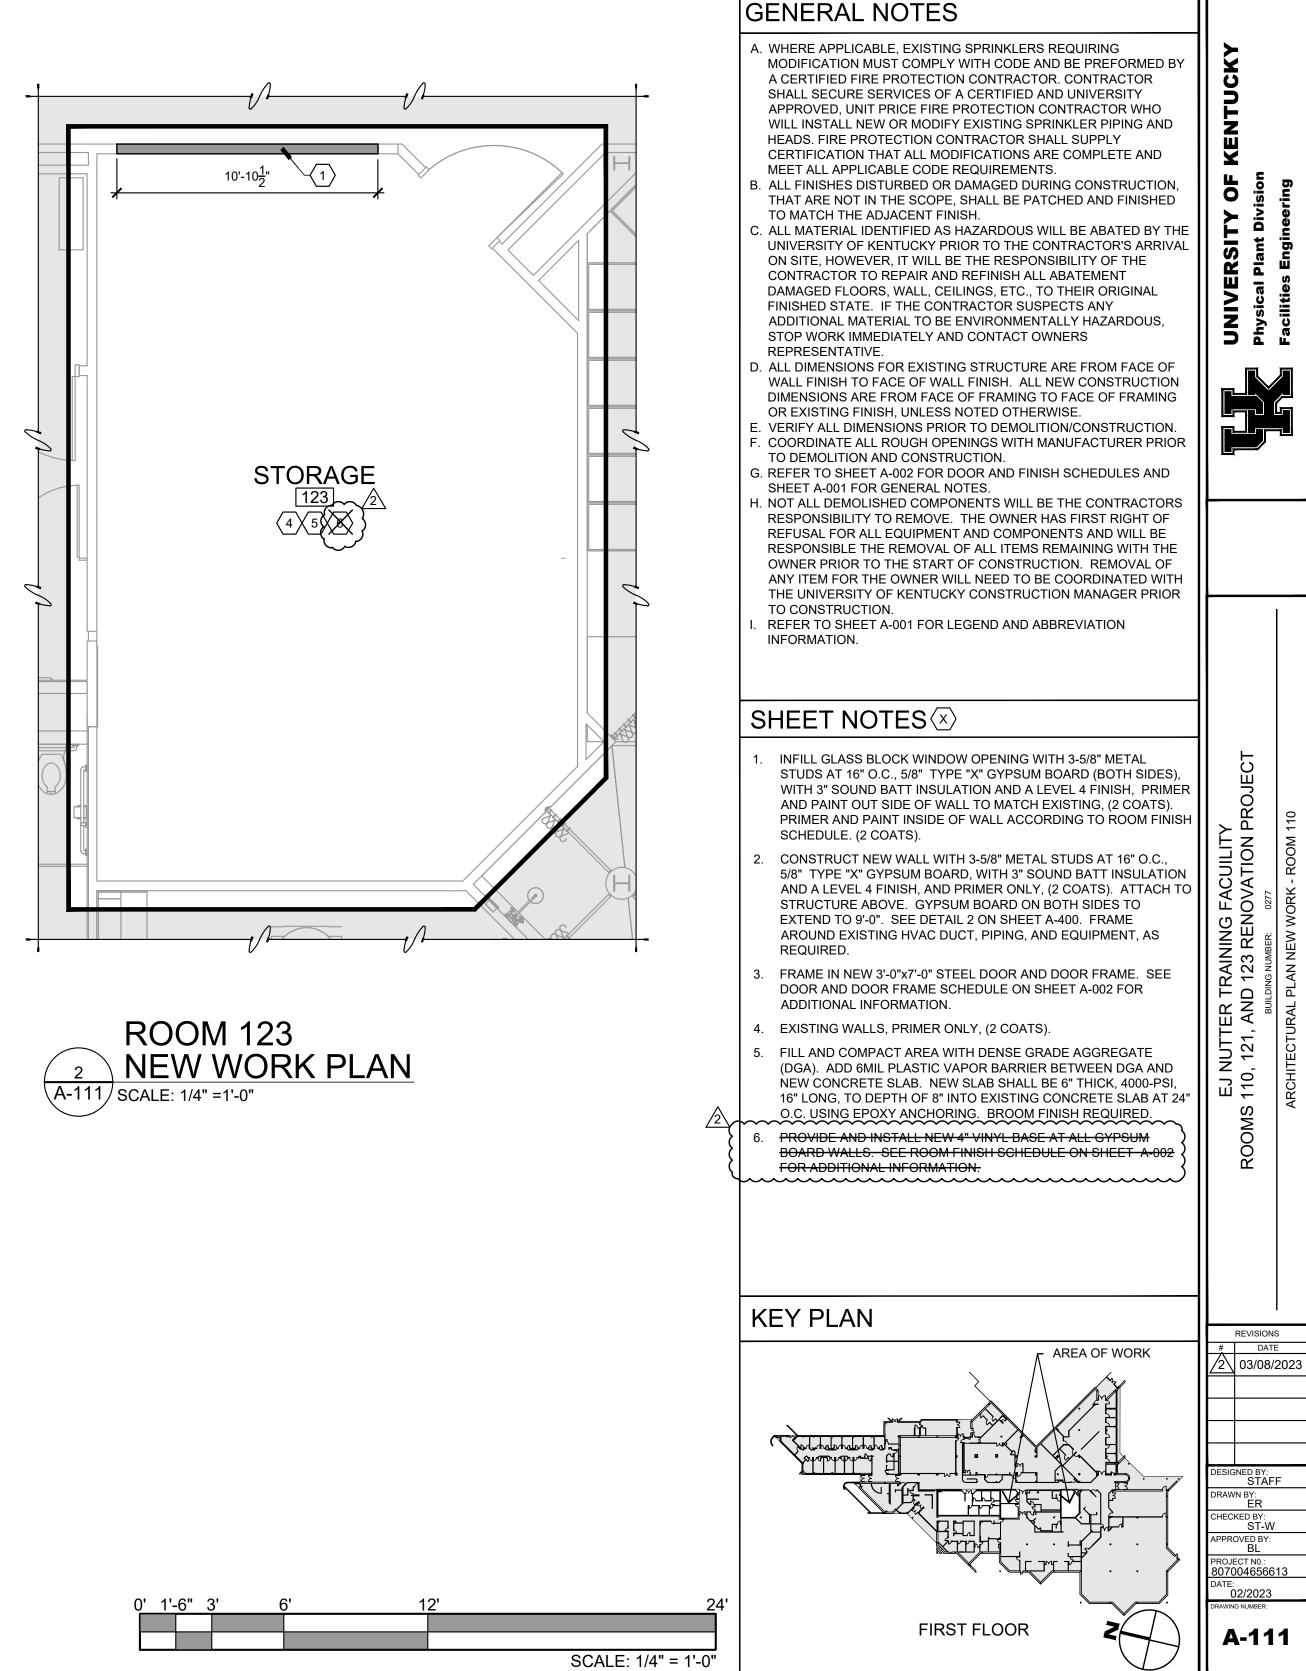

### Question Date Question # Question

3/8/2023 1.

Room finish schedule does not match the sheet notes for flooring finishes. Sheet A-110 Open Area floor calls for polish concrete but note 5 and sheet calls for new carpet. Sheet A-111 Storage calls for polish concrete but sheet not 5 carpets, note 6 calls for 4" base. Which one to go by?

Responder Response

BL

A-110 open area and corridor to get carpet. Storage rooms 112 & 114 and 123 will not require wall base. See Addendum #2 for updated Room Finish Schedule.

| ROO            | ROOM FINISH SCHEDULE |  |           |           |          |                   |                |                     |          |   |          |          |   |                       |                |              |          |                                             |         |
|----------------|----------------------|--|-----------|-----------|----------|-------------------|----------------|---------------------|----------|---|----------|----------|---|-----------------------|----------------|--------------|----------|---------------------------------------------|---------|
|                | ROOM NAME            |  | BA        | ٩S        | E        | F                 | FLOOR          |                     |          |   | WALLS    |          |   |                       | ILI            | NC           | •        | HGT. CLG.                                   | REMARKS |
| ROOM<br>NUMBER | REFERS TO NOTE       |  | 14NIA - 9 | COVE/TILE | EXISTING | POLISHED CONCRETE | MATCH EXISTING | 18"X36" CARPET TILE | EXISTING |   | MALL THE | EXISTING |   | 2'x2' A.C.T. AND GRID | PAINT EXISTING | PAINT GYPSUM | EXISTING | MATCH EXISTING<br>UNLESS NOTED<br>OTHERWISE |         |
| 110A           | OFFICE               |  |           |           |          |                   |                |                     |          |   |          |          |   |                       |                |              |          | 9'-0" A.F.F.                                | 1       |
| 110B           | OFFICE               |  |           |           |          | Т                 |                |                     |          |   | •        | Т        | Г |                       |                |              |          | 9'-0" A.F.F.                                | 1       |
| 110C           | OFFICE               |  |           |           |          |                   |                |                     |          |   |          |          | Г |                       |                |              |          | 9'-0" A.F.F.                                | 1       |
| 110D           | SERVER ROOM          |  |           |           |          |                   |                |                     |          |   |          |          | Г |                       |                |              | •        | -                                           | 1       |
| 110E           | OFFICE               |  |           |           |          | Т                 |                |                     |          |   | •        | Т        | Г | •                     |                |              |          | 9'-0" A.F.F.                                | 1       |
| 110F           | OFFICE               |  |           |           |          |                   |                |                     |          |   |          |          | Γ |                       |                |              |          | 9'-0" A.F.F.                                | 1       |
| 110G           | OFFICE               |  |           |           |          |                   |                |                     |          |   |          |          | Г |                       |                |              |          | 9'-0" A.F.F.                                | 1       |
| 110H           | OPEN AREA            |  |           |           |          |                   |                |                     |          |   |          |          | Γ |                       |                |              |          |                                             | 1,2     |
| -              | CORRIDOR             |  |           |           |          | -                 |                |                     |          |   |          |          | Γ |                       |                |              |          | 9'-0" A.F.F.                                | 1,2     |
| 112            | STORAGE              |  |           |           |          |                   |                |                     | -        | 1 |          |          | Γ |                       |                |              | •        | -                                           | 1       |
| 114            | STORAGE              |  |           |           |          |                   |                |                     | -        |   |          |          | Γ |                       |                |              | •        | -                                           | 1       |
| 123            | STORAGE              |  |           |           |          | -                 |                |                     |          |   |          |          | Г |                       |                |              |          | 9'-0" A.F.F.                                | 1       |
|                |                      |  |           |           |          |                   |                |                     |          |   |          |          |   |                       |                |              |          |                                             |         |