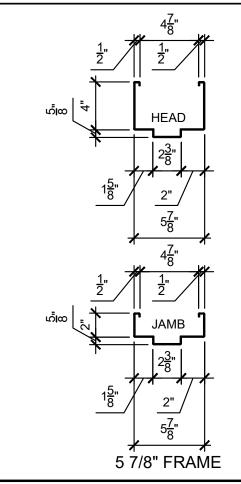

PPG         SHAW CONTRACT GROUP       COLOR - MATCH EXISTIN         STYLE - FOLDED TILE, 5T060       COLOR - ELECTRIC OBSIDIAN 60506         INSTALL METHOD - PER MANUFACTURER       EAGLE BRAND ARMOR SEAL         MODIFIED ACRYLIC CONCRETE SEALER, 2 COATS       (OR APPROVED EQUAL)         WALL BASE:       JOHNSITE         STYLE - #48       COLOR - GREY         TRIM PAINT:       PPG |                             |                            |                           |                               |                       |                               | PPG                  |                             |                                                                                  |                                                                                  |  |

# FRAME PROFILE