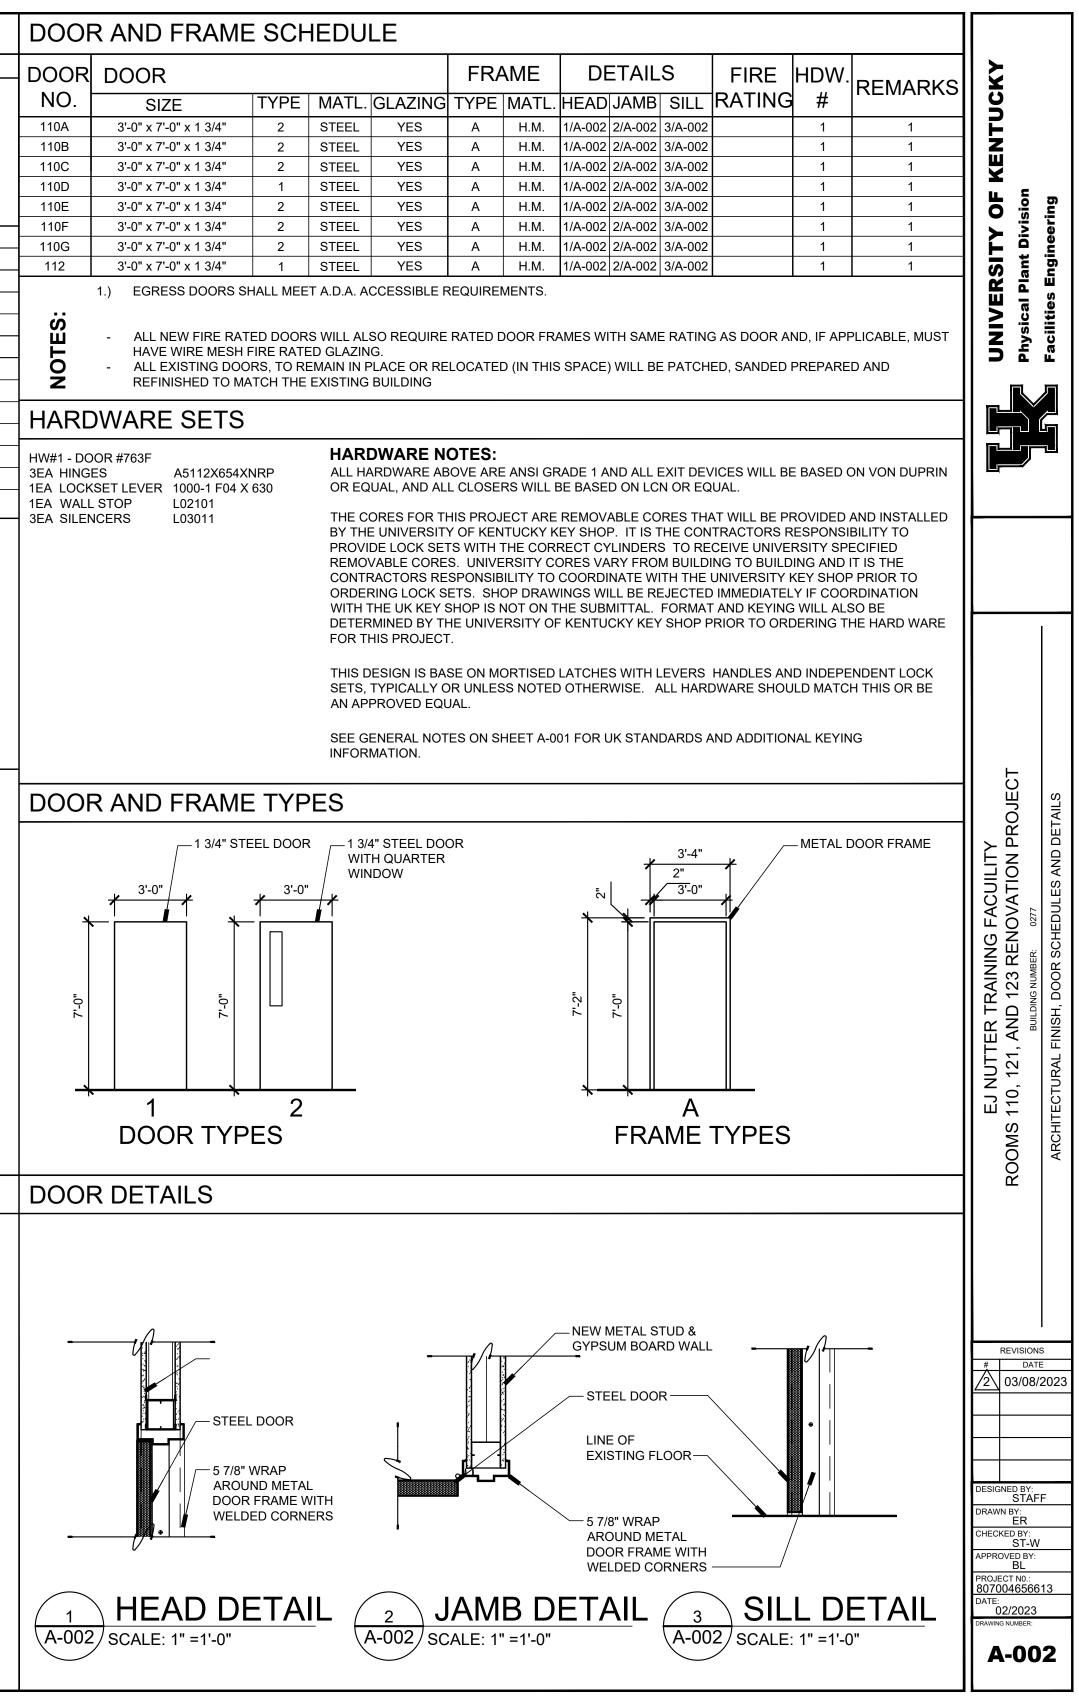

G         SHAW CONTRACT GROUP       COLOR - MATCH EXISTIN         STYLE - FOLDED TILE, 5T060       COLOR - ELECTRIC OBSIDIAN 60506         INSTALL METHOD - PER MANUFACTURER       EAGLE BRAND ARMOR SEAL         MODIFIED ACRYLIC CONCRETE SEALER, 2 COATS       (OR APPROVED EQUAL)         WALL BASE:       JOHNSITE         STYLE - #48       COLOR - GREY         TRIM PAINT:       PPG |                             |                            |                           |                               |                       |                               | PPG                  |                             |                                                                                  |                                                                                  |  |

# FRAME PROFILE