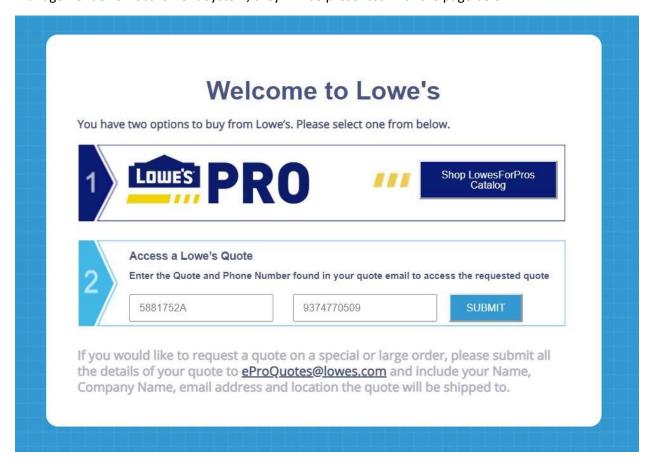

## Quotes on ePro

Customer's have the option to be enabled to a new feature call Quote to Cart. This feature will change the way a Customer accesses the Lowe's punchout site. Upon initiating a punchout from their Spend Management or eProcurement System, they will be presented with the page below.

**Option 1** will allow the User to continue to the Lowe's Punchout Catalog to Search for Products and add to their cart to bring back to their Spend Management or eProcurement System.

## **Option 2** will allow the User to:

- Request a Special or Large order quote via the email process outlined
- Access a previously requested quote to view and transfer the detail back to their system (p2)

## Welcome to Lowe's

You have two options to buy from Lowe's. Please select one from below.

Access a Lowe's Quote

Enter the Quote and Phone Number found in your quote email to access the requested quote

5881752