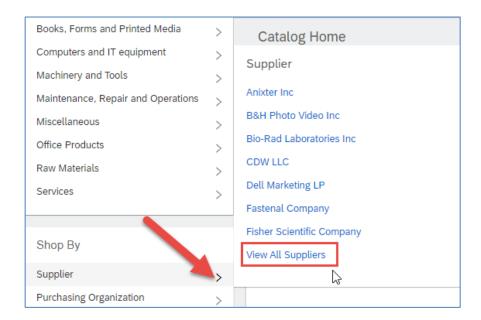

### **Current E-Catalog Suppliers, L1/L2 Status, and Create Favorites Tiles**

To create one or more Favorites tile for L1 suppliers:

1. Access the Supplier panel on the left of the landing page and click View All Suppliers:

2. Click the supplier for whom you want to make a Favorites tile: