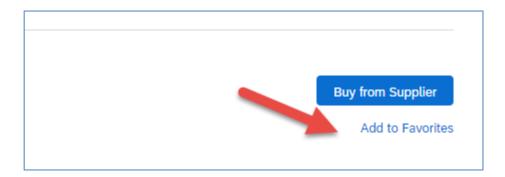

## Current E-Catalog Suppliers, L1/L2 Status, and Create Favorites Tiles

3. On the following screen, select Add to Favorites:

The tile will show in the Favorites panel on your landing page for easy future access.