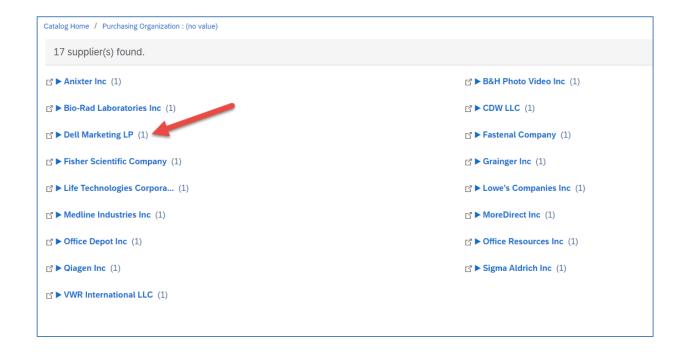

|  |  |
| Grainger                                          |  |  |
| Life Technologies                                 |  |  |
| Medline                                           |  |  |
| Office Depot                                      |  |  |
| Office Resource Inc. (Steelcase)                  |  |  |
| Qiagen                                            |  |  |
| Sigma-Aldrich                                     |  |  |
| VWR                                               |  |  |

### **Current E-Catalog Suppliers, L1/L2 Status, and Create Favorites Tiles**

To create one or more Favorites tile for L1 suppliers:

1. Access the Supplier panel on the left of the landing page and click View All Suppliers:



2. Click the supplier for whom you want to make a Favorites tile:



## Current E-Catalog Suppliers, L1/L2 Status, and Create Favorites Tiles

3. On the following screen, select Add to Favorites:



The tile will show in the Favorites panel on your landing page for easy future access.



# **Current E-Catalog Suppliers, L1/L2 Status, and Create Favorites Tiles**

| <b>Current Level</b> | 2 (L2) | ) Sup | <u>pliers</u> |
|----------------------|--------|-------|---------------|
|----------------------|--------|-------|---------------|

None at this time