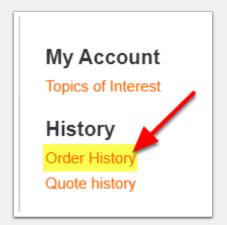

#### 3. Order Status/Tracking

- Shopper will receive an order confirmation email that contains shipping information.
- To track and order, click on Order History on the landing page:

- Provide the Order number and Purchase Order numbers to specify the order.
- Select an Order Status to filter your search.