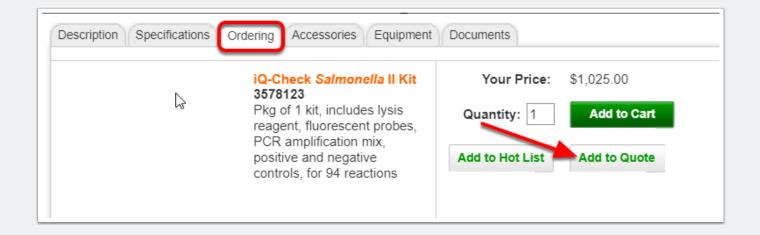

- When you find an item you want, you may request a quote by clicking *Add to Quote* on the Ordering tab.
- The quote request will be routed to Maggie, the Account Manager for the University of Utah.

#### 6. Save Favorites

• Open the Ordering tab for the product you want to save. Before you add the item to the cart, click on *Add to Hot List.* 

| Description Specifications | Ordering Accessories Equipment                                                        | Documents       |              |  |
|----------------------------|---------------------------------------------------------------------------------------|-----------------|--------------|--|
|                            | iQ-Check Salmonella II Kit<br>3578123                                                 | Your Price:     | \$1,025.00   |  |
|                            | Pkg of 1 kit, includes lysis<br>reagent, fluorescent probes<br>PCR amplification mix, | Quantity: 1     | Add to Cart  |  |
|                            | positive and negative<br>controls, for 94 reactions                                   | Add to Hot List | Add to Quote |  |
|                            |                                                                                       |                 |              |  |